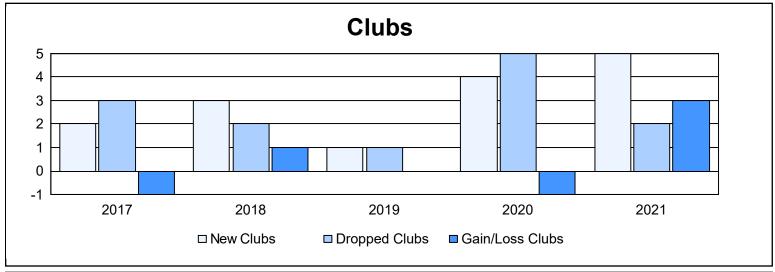

District 355 A

As of June 2021 Cumulative

| Year      | New<br>Clubs | Dropped<br>Clubs | Gain/<br>Loss<br>Clubs | New<br>Members | Charter<br>Members | Reinstate<br>Members | Transfer<br>Members | Total<br>Member<br>Added | Total<br>Members<br>Dropped | Gain/<br>Loss<br>Members |
|-----------|--------------|------------------|------------------------|----------------|--------------------|----------------------|---------------------|--------------------------|-----------------------------|--------------------------|
| 2016-2017 | 2            | 3                | -1                     | 1,488          | 99                 | 37                   | 34                  | 1,658                    | 1,727                       | -69                      |
| 2017-2018 | 3            | 2                | 1                      | 1,469          | 158                | 27                   | 75                  | 1,729                    | 1,736                       | -7                       |
| 2018-2019 | 1            | 1                | 0                      | 964            | 44                 | 65                   | 31                  | 1,104                    | 1,691                       | -587                     |
| 2019-2020 | 4            | 5                | -1                     | 1,002          | 163                | 24                   | 35                  | 1,224                    | 1,431                       | -207                     |
| 2020-2021 | 5            | 2                | 3                      | 833            | 186                | 57                   | 20                  | 1,096                    | 1,519                       | -423                     |
| Average   | 3            | 3                | 0                      | 1,151          | 130                | 42                   | 39                  | 1,362                    | 1,621                       | -259                     |