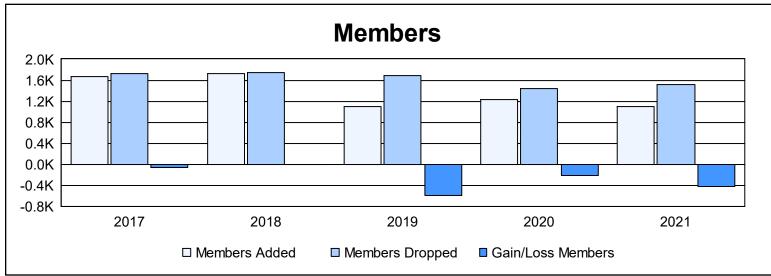

District 355 A

As of June 2021 Cumulative

| Year      | New<br>Clubs | Dropped<br>Clubs | Gain/<br>Loss<br>Clubs | New<br>Members | Charter<br>Members | Reinstate<br>Members | Transfer<br>Members | Total<br>Member<br>Added | Total<br>Members<br>Dropped | Gain/<br>Loss<br>Members |
|-----------|--------------|------------------|------------------------|----------------|--------------------|----------------------|---------------------|--------------------------|-----------------------------|--------------------------|
| 2016-2017 | 2            | 3                | -1                     | 1,488          | 99                 | 37                   | 34                  | 1,658                    | 1,727                       | -69                      |
| 2017-2018 | 3            | 2                | 1                      | 1,469          | 158                | 27                   | 75                  | 1,729                    | 1,736                       | -7                       |
| 2018-2019 | 1            | 1                | 0                      | 964            | 44                 | 65                   | 31                  | 1,104                    | 1,691                       | -587                     |
| 2019-2020 | 4            | 5                | -1                     | 1,002          | 163                | 24                   | 35                  | 1,224                    | 1,431                       | -207                     |
| 2020-2021 | 5            | 2                | 3                      | 833            | 186                | 57                   | 20                  | 1,096                    | 1,519                       | -423                     |
| Average   | 3            | 3                | 0                      | 1,151          | 130                | 42                   | 39                  | 1,362                    | 1,621                       | -259                     |